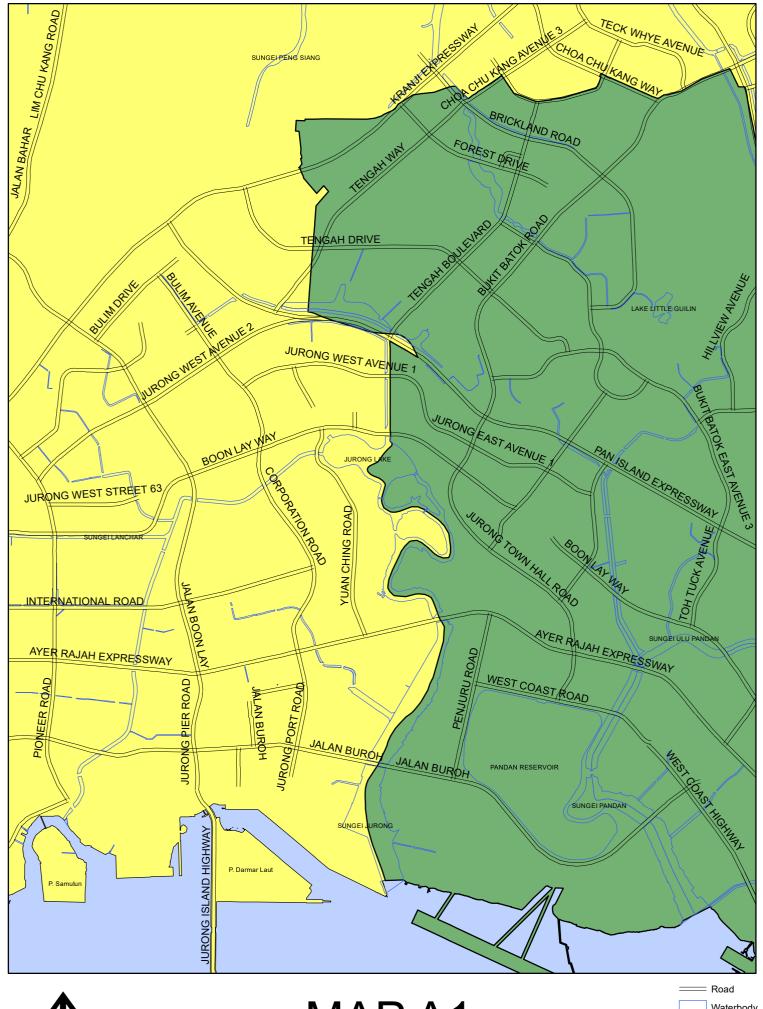

\$15,200 + \$1,368 = \$16,568 per month Amount of TOL Fee with GST:

MAP A

MAP A1

MAP A4

Road
Waterbody
Outlying
Suburban

Road
Waterbody
Central
Suburban