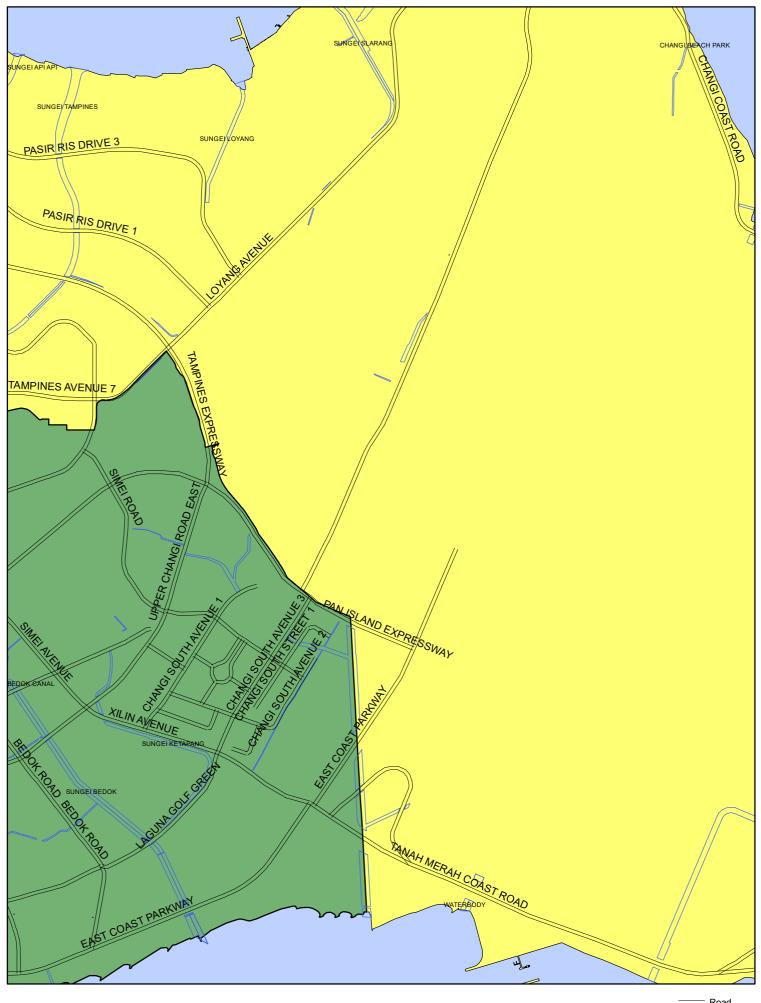

\$15,200 + \$1,368 = \$16,568 per month Amount of TOL Fee with GST:

MAP A

MAP A1

MAP A4

Road
Waterbody
Outlying
Suburban

Road
Waterbody
Central
Suburban