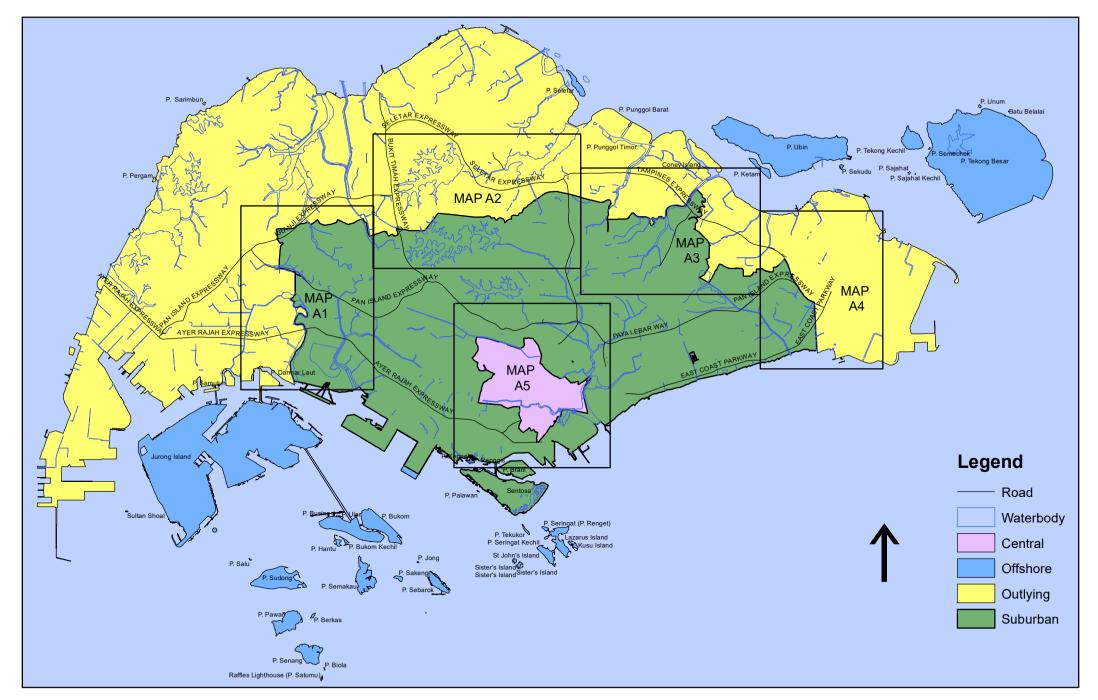

\$15,200 + \$1,368 = \$16,568 per month Amount of TOL Fee with GST:

MAP A

MAP A1

MAP A4

Road
Waterbody
Outlying
Suburban

Road
Waterbody
Central
Suburban