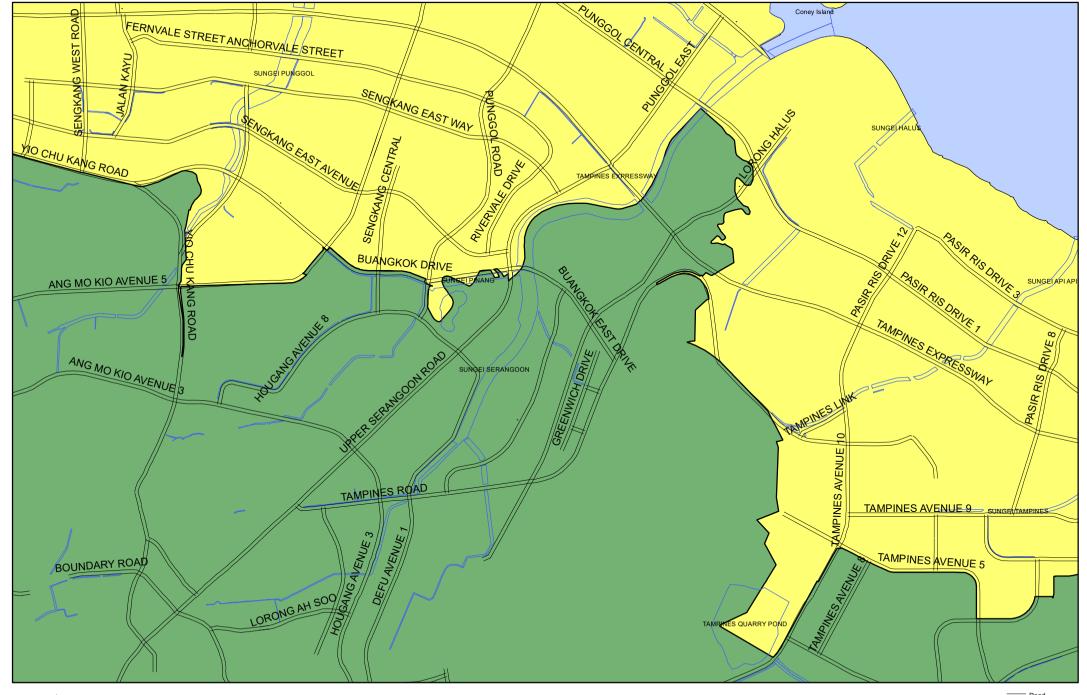

\$15,200 + \$1,368 = \$16,568 per month Amount of TOL Fee with GST:

MAP A

MAP A1

MAP A4

Road
Waterbody
Outlying
Suburban

Road
Waterbody
Central
Suburban