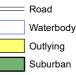

\$15,200 + \$1,368 = \$16,568 per month Amount of TOL Fee with GST:

MAP A

MAP A1

MAP A4

Road
Waterbody
Outlying
Suburban

Road
Waterbody
Central
Suburban