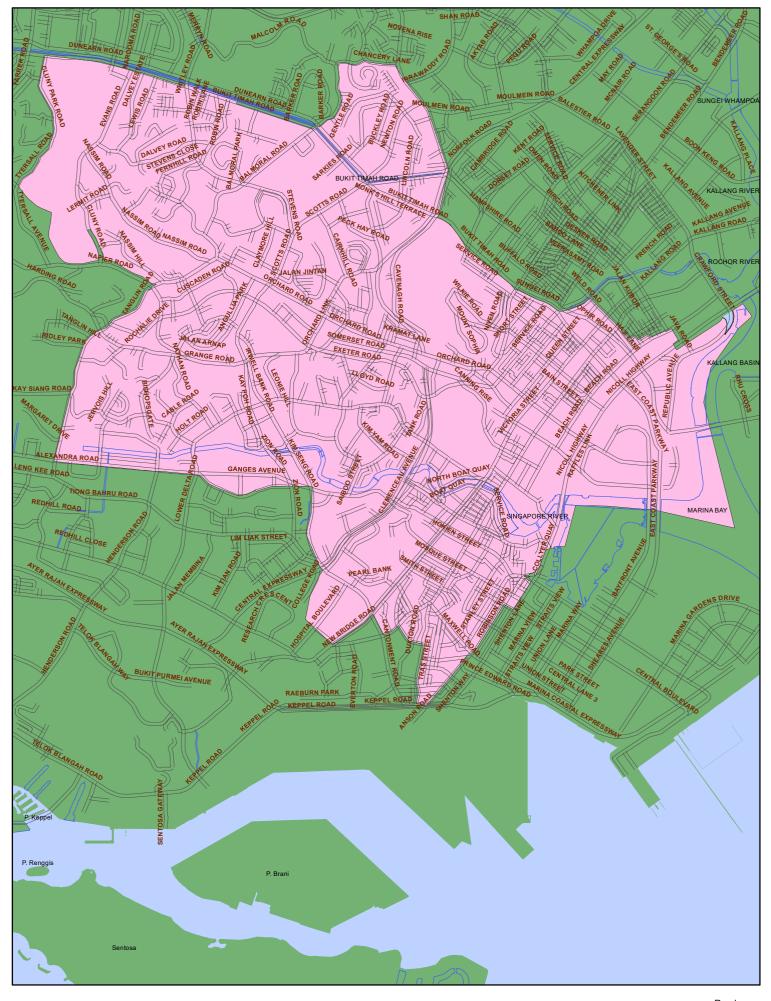

\$15,200 + \$1,368 = \$16,568 per month Amount of TOL Fee with GST:

MAP A

MAP A1

MAP A4

Road
Waterbody
Outlying
Suburban

Road
Waterbody
Central
Suburban